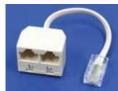

#### LINE CORD SPLITTER:

8P4C

Modular plug to Modular 2 way adaptor Available in various lengths Also available in various colour.