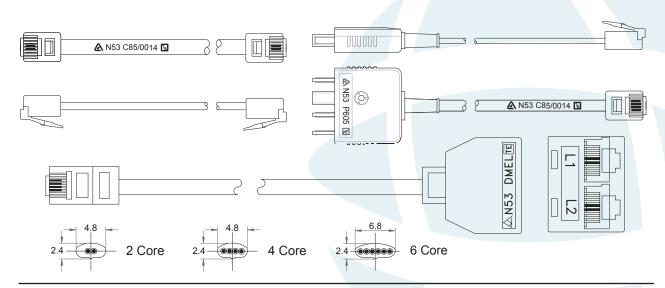

# DATA SHEET



## **LINE CORDS**

#### **MODULAR LINE CORDS:**

Modular plug to Modular plug 2 conductor & 4 conductor (6p2c-8p4c) Available in various lengths Also available in various colour.

#### **STANDARD LINE CORDS:**

Modular plug to 600 Series plug/socket 2, 4 and 6 conductor (6P2C - 6P4C 6P6C) Available in various lengths

Also available in various colour.



#### **EXTENSION LEADS:**

6P4C

P605 plug to standard 610 socket Available in various lengths Also available in various colour.

#### LINE CORD SPLITTER:

8P4C

Modular plug to Modular 2 way adaptor Available in various lengths Also available in various colour.



### **TECHNICAL DRAWING**