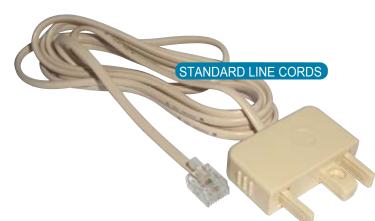

#### **STANDARD LINE CORDS:**

Modular plug to 600 Series plug/socket 2, 4 and 6 conductor (6P2C - 6P4C 6P6C) Available in various lengths

Also available in various colour.