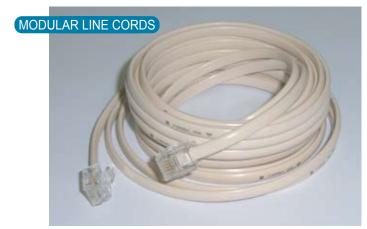

#### **MODULAR LINE CORDS:**

Modular plug to Modular plug 2 conductor & 4 conductor (6p2c-8p4c) Available in various lengths Also available in various colour.