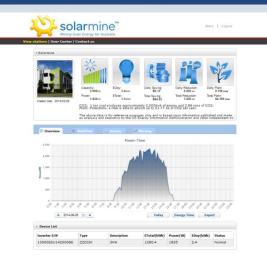

## Solarmine<sup>™</sup> Portal – www.solarmine.com.au

- Our Solarmine<sup>™</sup> Portal features:
- Web-based remote management
- Visualized real-time data and historical data for analysis and easy understanding
- Attractive presentation with various graphs
- Various data displayed, e.g. yield, environmental and local data
- Analysis of the efficiency and performance of PV stations
- Real-time alarms and diagnosis
- Simple management of multiple systems
- Multi-level management for satisfying specific demands of end users and distributors
- Regular emailing of data and event reports
- Sharing of system information and data is available through the portal